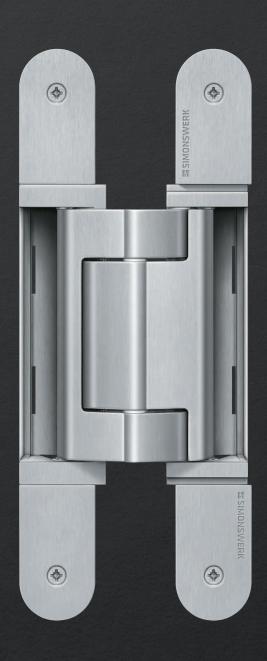

#### **Product features**

- material stainless steel
- claddings up to 8 mm
- completely concealed hinge system
- for timber, steel or aluminium frames
- for unrebated heavy-duty doors
- sideways closed hinge body for a flush mortise appearance
- 3D adjustable (side +/- 3.0 mm, height +/- 3.0 mm, compression +/- 1.0 mm)
- maintenance-free slide bearings

#### Finish

satin stainless steel (304 series), other finishes available upon request