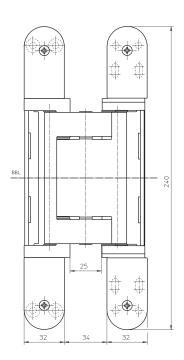

#### **Technical Data**

| Load capacity   | i 2 hinges per door leaf (1x2m) | 300.0 kg     |
|-----------------|---------------------------------|--------------|
| Overall length  |                                 | 200.0 mm     |
| Width (frame)   |                                 | 32.0/37.0 mm |
| Width (door)    |                                 | 32.0/37.0 mm |
| Cutter diameter |                                 | 24.0 mm      |
| Opening angle   |                                 | 180°         |