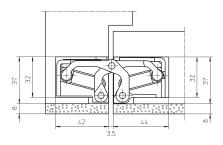

#### **Technical Data**

| Load capacity   | i 2 hinges per door leaf (1x2m) | 300.0 kg     |
|-----------------|---------------------------------|--------------|
| Overall length  |                                 | 200.0 mm     |
| Width (frame)   |                                 | 32.0/37.0 mm |
| Width (door)    |                                 | 32.0/37.0 mm |
| Cutter diameter |                                 | 24.0 mm      |
| Opening angle   |                                 | 180°         |