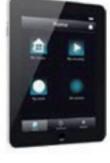

A maximális kényelem elérése érdekében javasoljuk az eső-, és szélérzékelők beszerelését is.

Természetesen a RENSON® teraszárnyékolók vezérelhetőek intelligens épületfelügyeleti rendszerekkel (akár okostelefonon vagy tableten keresztül).