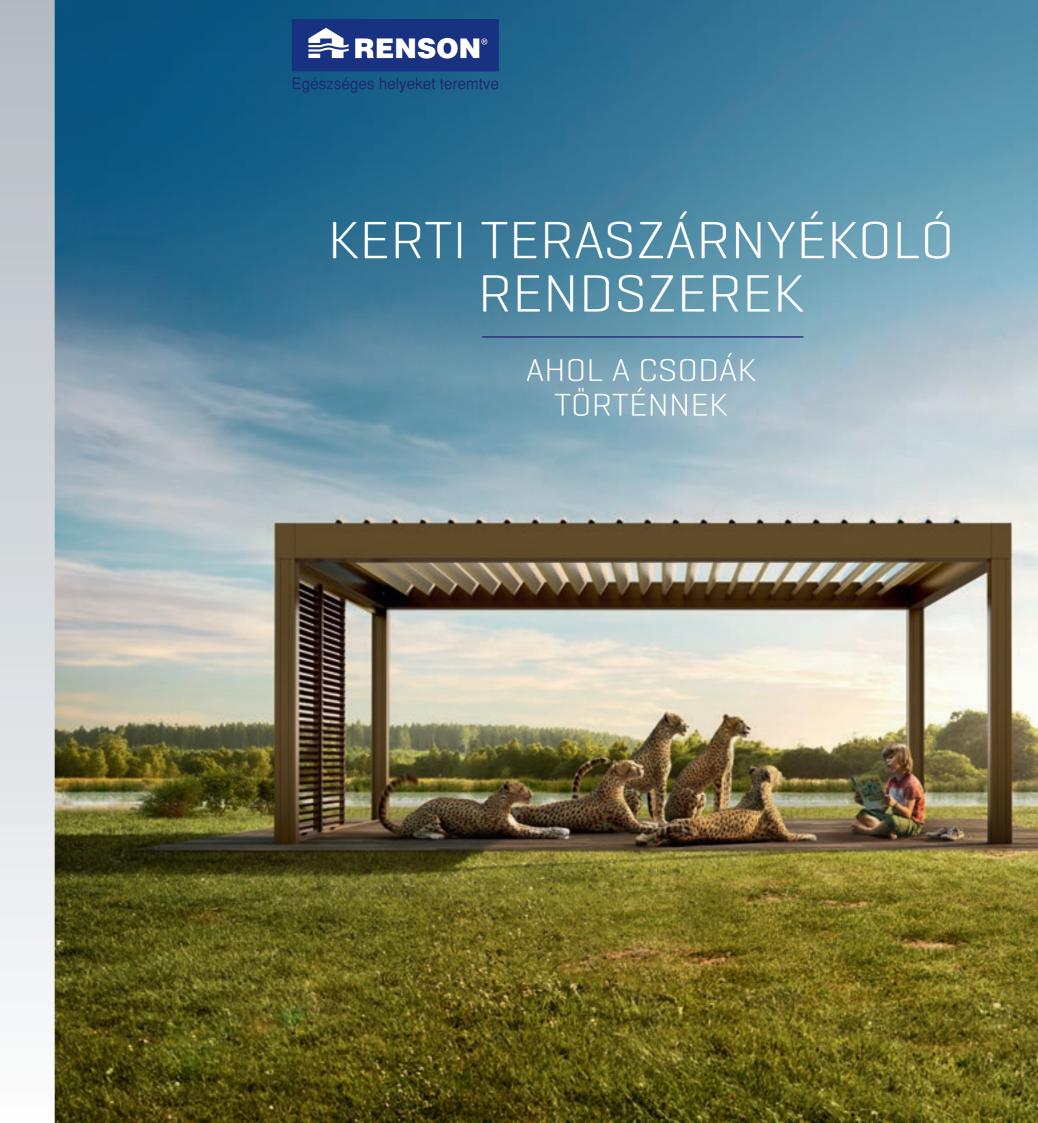

Bővebb információk:

# www.atenad.hu

Építészeknek:

www.archishade.hu



Bemutatótermünk:

### ATENÁD Árnyékolástechnikai Kft.

2120 Dunakeszi, Pallag u. 47. e-mail: info@atenad.hu

e-mail: info@atenad.nu Tel: +36 27 547 670 Fax: +36 27 547 671

Termékeink szerződött viszonteladó partnereinken keresztül kerülnek értékesítésre.

Az Ön viszonteladó partnere:



# LAMELLÁS TETŐSZERKEZETEK

# TEXTILANYAG & VÁSZON ÁRNYÉKOLÓK

## ALUMÍNIUM LAMELLÁS TETŐK

#### **CAMARGUE®**

Innovációs teraszmodul, vízszintes, mozgatható alumínium árnyékoló lamellákkal, melyek a tökéletes esőállóságot is biztosítják. Teljesen rejtett, beépített oldalelemekkel rendelkezik.



**ALGARVE®** 

Teraszárnyékoló vízszintes, mozgatható alumínium lamellákkal, melyek a tökéletes esőállóságot is biztosítják. Falra szerelhető oldalelemekkel.



#### **SKYE**®

Az innovációs, zárható teraszárnyékoló forgó és összegyűjthető alumínium lamellákkal, rejtett, beépített oldalelemekkel kerül forgalomba.



#### ALGARVE® ROOF

Teraszárnyékoló vízszintes, mozgatható alumínium lamellákkal, melyek az esőállóságot is biztosítják. Kompatibilisek és beépíthetőek egy új, vagy egy már meglévő