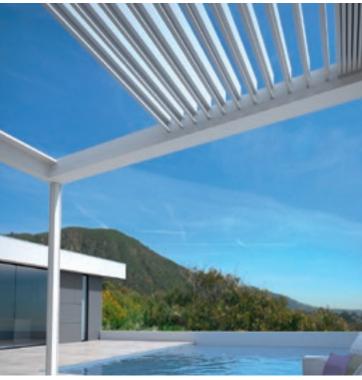

#### **SKYE**®

Az innovációs, zárható teraszárnyékoló forgó és összegyűjthető alumínium lamellákkal, rejtett, beépített oldalelemekkel kerül forgalomba.

#### A legújabb, legkülönlegesebb RENSON® termék.

A Skye® fontosnak tartja, hogy a falra szerelt teraszárnyékoló lamellái nyitott állásban ne blokkolják a napsugarakat, így lakóterünk ugyanúgy világos maradhat.