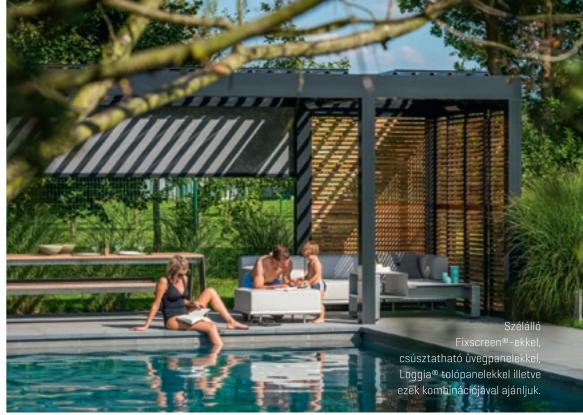

A pavilont fűtéssel és hangszórókkal lehet felszerelni. Szélálló panelek, csúsztatható üveg vagy fa Loggia panelek szintén a szerkezetbe építhetőek.

Egyszerű és praktikus teraszárnyékoló forgatható lamellákkal. Az extrudált alumínium lamellák 150°-ban forgathatóak, ezzel biztosítva a kívánt szellőzést és árnyékolást. Zárt állásban a lamellák teljesen vízzáróak. Az esővíz az oszlopokon keresztül jut a csatornába.

Loggia tolópanelek, üvegfalak, Fixscreen® kiegészítések további bővíthetőséget rejtenek, melyhez széles textilkínálat áll rendelkezésre.

LED világítással is rendelhetőek a gazdaságos és lágy fény biztosítása érdekében.