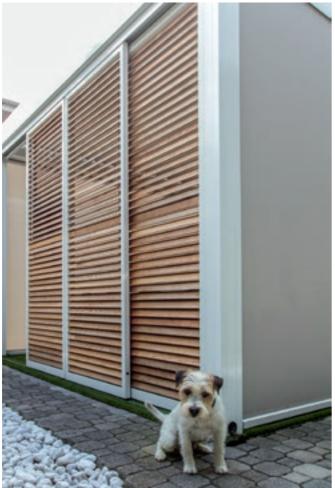

#### 2. LOGGIA PANELEK

#### Típusok

Loggiawood: fa lamellák [WR cédrus]
Loggiawood Privacy:
forgatható fa lamellák
[WR cédrus]
Loggiascreen 4FIX: textilpanelek
[üvegszálas]
Loggialu: alumínium lamellák
Loggialu Privacy: forgó alumínium
lamellák

Fix lamellák alumíniumból vagy fából

#### Privacy®

Manuálisan állítható fa vagy alumínium lamellák.
A Privacy® típusú
Loggiawood és
Loggialu tolópanelek
manuálisan
forgatható lamellái teljesen zárt
állapotból a teljesen
nyitott állapotba hajthatók
[Camargue® rendszereknél is].