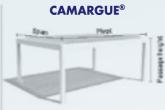

#### **CAMARGUE®**

Innovációs teraszmodul, vízszintes, mozgatható alumínium árnyékoló lamellákkal, melyek a tökéletes esőállóságot is biztosítják. Teljesen rejtett, beépített oldalelemekkel rendelkezik.

Árnyékolónkat igény szerint bővíthetjük a Pivot vagy Span tengelyek mentén. Kétféle beépítési lehetőségre van mód. Szabadon álló, illetve a falhoz rögzített kivitel.

NYITHATÓ TETEJŰ TERASZÁRNYÉKOLÓ, ALUMÍNIUM LAMELLÁKKAL

150°- os elfordulás

1. számú beépítés - Szabadon álló

2. számú beépítés - Falhoz csatlakoztatott

Bővíthető! Algarve® két részből is összeilleszthető/bővíthető. Az oldalak 6 x 6,05 m lehetnek középső oszlop nélkül, így Ön megőrizheti zavartalan kilátását.