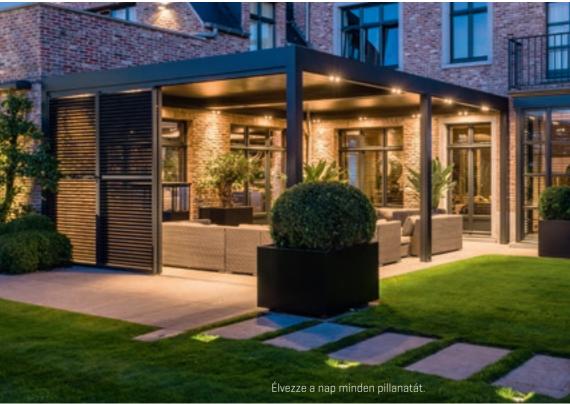

Az Algarve® rendszerek mindenféle építészeti stílushoz alkalmazkodnak, legyen az klasszikus vagy modern. Köszönhetően az elegáns és könnyed tervezésnek, valamint a nagy színválasztéknak.

2-rész összeilelszthető a span oldalon

Az Algarve® szerkezet tökéletesen harmonizál minden meglévő épületi stílussal, legyen az klasszikus vagy modern. Köszönhető a letisztult és elegáns formatervezésnek, valamint a széleskörű

színválasztéknak.