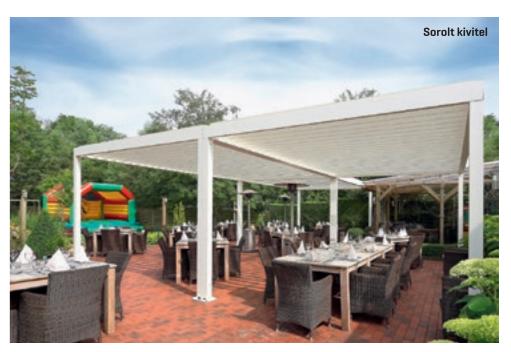

Szabadalmaztatott pergola árnyékoló rendszer, amely a begyűjthető ponyvájának köszönhetően különösen nagy felületek [13 x 6,5 m] lefedésére képes. Teljesen víz-, és szélálló árnyékoló, esővíz elvezető technológiával. Nagy méretei [akár 13 x 6,5 m] egybefüggő textilfelülettel biztosítják Önnek az otthoni alkalmazáson túl, a tökéletes vendéglátóipari rendezvények lebonyolítását, vagy hotelekben való széleskörű felhasználását. A Toscane® dőlésszöge a rövidebbik oldal méretétől függően, 4,5 ° és 20° között lehetséges.

Loggia tolópanelek, üvegfalak, Fixscreen® kiegészítések további bővíthetőséget rejtenek, melyhez széles textilkínálat áll rendelkezésre.

LED világítással is rendelhetőek a gazdaságos és lágy fény biztosítása érdekében.