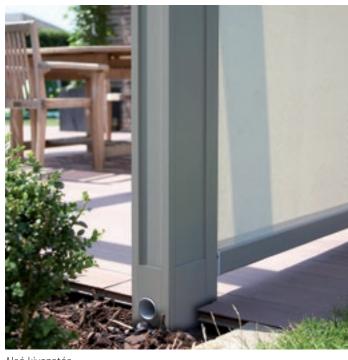

RENSON 3

A vízelvezetés az oszlopokon, az integrált vízelvezető csatornákon keresztül történik. A vízelvezetés akkor is működik amikor

A vizelvezetés akkor is működik, amikor a lamellákat eső után nyitott állásba helyezzük, így biztosítva a teraszon lévő bútorzat védelmét.

A lamellák úgy lettek megtervezve, hogy azok könnyedén elvezethessék a csapadékot.

Mindennemű rögzítési megoldás, kábelezés a szabad szem elől rejtett marad. A lamellák, tartóoszlopok, profilok LED világítással rendelkezhetnek.