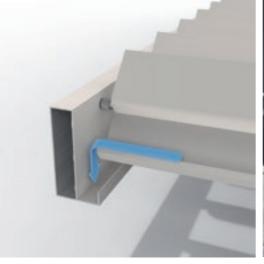

Integrált vízelvezetés

Alsó vízkivezetés

llyen intenzitású csapadékozás Belgiumban 15 évente egyszer hullik. A Camargue® és

az Algarve® rendszerek tetőlamellái hóterhelésre is méretezve és tesztelve vannak.

Alsó kivezetés

Integrált vízelvezetés