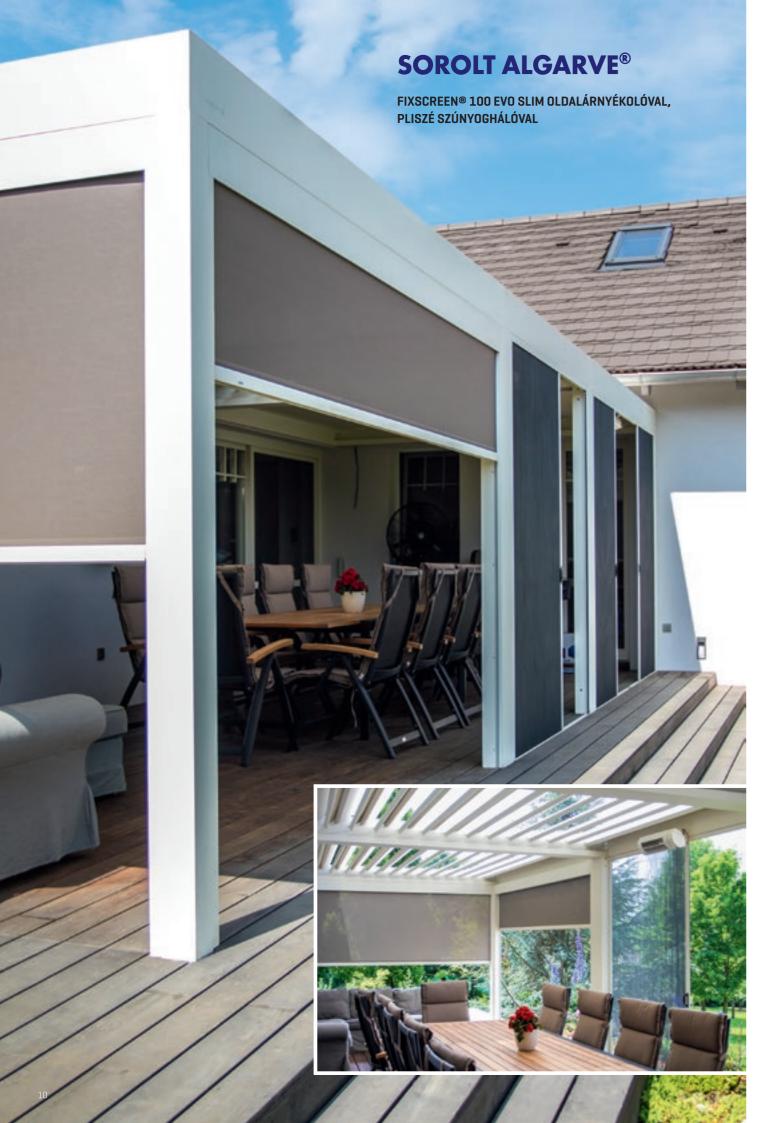

**ALGARVE®** 

Teraszárnyékoló vízszintes, mozgatható alumínium lamellákkal, melyek a tökéletes esőállóságot is biztosítják. Falra szerelhető oldalelemekkel.

Az Algarve® rendszerek mindenféle építészeti stílushoz alkalmazkodnak, legyen az klasszikus vagy modern. Köszönhetően az elegáns és könnyed tervezésnek, valamint a nagy színválasztéknak.

2-rész összeilelszthető a span oldalon

Az Algarve® szerkezet tökéletesen harmonizál minden meglévő épületi stílussal, legyen az klasszikus vagy modern. Köszönhető a letisztult és elegáns formatervezésnek, valamint a széleskörű

színválasztéknak.