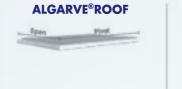

#### ALGARVE® ROOF

Teraszárnyékoló vízszintes, mozgatható alumínium lamellákkal, melyek az esőállóságot is biztosítják. Kompatibilisek és beépíthetőek egy új, vagy egy már meglévő szerkezetbe, legyen az kő, fa, vagy bármilyen más alapanyag vagy akár egy födémkivágásba.

Árnyékolónkat igény szerint bővíthetjük a Pivot vagy Span tengelyek mentén. Kétféle beépítési lehetőségre van mód. Szabadon álló, illetve a falhoz rögzített kivitel.

NYITHATÓ TETEJŰ TERASZÁRNYÉKOLÓ, ALUMÍNIUM LAMELLÁKKAL