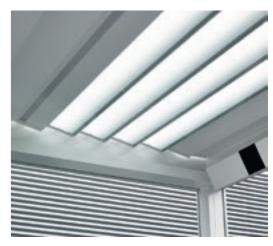

A lamellák úgy lettek megtervezve, hogy azok könnyedén elvezethessék a csapadékot.

Mindennemű rögzítési megoldás, kábelezés a szabad szem elől rejtett marad. A lamellák, tartóoszlopok, profilok LED világítással rendelkezhetnek.

Loggia tolópanelek, üvegfalak, Fixscreen® kiegészítések további bővíthetőséget rejtenek, melyhez széles textilkínálat áll rendelkezésre.

LED világítással is rendelhetőek a gazdaságos és lágy fény biztosítása érdekében.