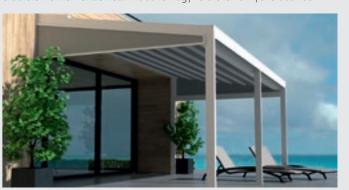

#### **CAMARGUE®**

Innovációs teraszmodul, vízszintes, mozgatható alumínium árnyékoló lamellákkal, melyek a tökéletes esőállóságot is biztosítják. Teljesen rejtett, beépített oldalelemekkel rendelkezik.