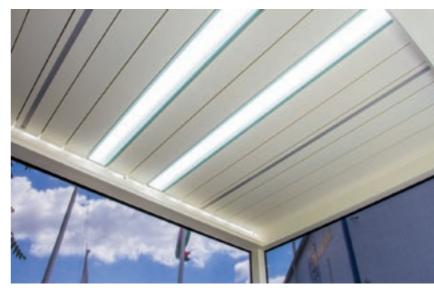

#### VILÁGÍTÁS

Kedvére választhat hideg vagy meleg fények közül. Továbbá a világítás fényereje is a hangulatunkhoz megfelelően szabályozható.

A Lagune® és Toscane® rendszereknél
a világítás a tetőszerkezetbe van beépítve.
A Camargue®, Algarve® és az Algarve® Roof rendszerek
esetében opcionálisan választhatja a lamellákba beépített
LED világítást is. A gerendákra szerelt kivitelben a felfelé,
vagy lefelé irányuló világításra is lehetőség nyílik.
A Camargue® és Skye® árnyékolók opcionálisan
oszlopokba integrált világítást is biztosítanak.
Választhat meleg fehér fény, [tökéletesmeghitt baráti
összejővetelekhez], tiszta fehér fény [olvasáshoz] és
RGB [színes - csak felfelé irányuló gerendavilágítás]
fények közül a megfelelő hangulat megteremtése érdekében.
Beállíthatja világításának fényerejét is alkalomhoz illően.
A RENSON® LED világítás kiemelkedőengazdaságos, időtálló,