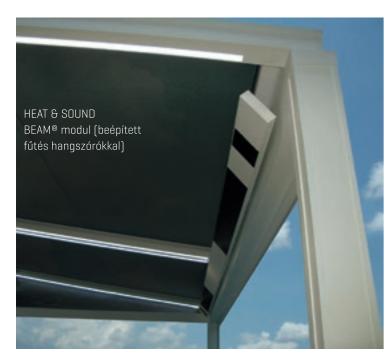

A pavilont fűtéssel és hangszórókkal lehet felszerelni. Szélálló panelek, csúsztatható üveg vagy fa Loggia panelek szintén a szerkezetbe építhetőek.

Egyszerű és praktikus teraszárnyékoló forgatható lamellákkal. Az extrudált alumínium lamellák 150°-ban forgathatóak, ezzel biztosítva a kívánt szellőzést és árnyékolást. Zárt állásban a lamellák teljesen vízzáróak. Az esővíz az oszlopokon keresztül jut a csatornába.

### **FŰTÉS ÉS HANGTECHNIKA**

Amikor kezd besőtétedni, egyszerűen kapcsolja fel a beépített világítást. A megfelelő világítás kiválasztása lehetővé teszi a kedvével harmonizáló hangulat megteremtését.

Élvezze tovább a terasza által nyújtott kényelmet hűvősebb időben is. A beépített, választható fűtés mindezt lehetővé teszi.

Az egyenletes hőelosztás biztosítja a belső hőmérséklet stabilitását akár enyhe hőmérséklet csökkenés esetén is.

A beépített süllyesztett hangszóróknak köszönhetően kedvenc dallamát hallgatva relaxálhat kertjében vagy teraszán.