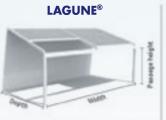

#### **LAGUNE®**

Innovációs teraszárnyékoló víz-, és szélálló vászonfedéssel, beépített oldalelemekkel. Tökéletes hely a relaxáláshoz.

végoszlopokkal

Eltolt oszlopokkal

A Lagune® rendszerekhez számos kiegészítőt csatolhat, mind a span, mind a pivot oldalon, ezáltal a személyreszabott kivitelezések száma végtelen.

A beépített Crystal® ablakoknak köszönhetően Ön nem veszít a kilátásból, ugyanakkor árnyékolója megóvja a széltől és az erős napfénytől.

Az esztétikus megjelenés garantált, hiszen az összeillesztési pontok, kábelek észrevehetetlenek. A tartóoszlop alapzatának rejtett rögzítése is igényelhető.

A Lagune® magas minőségű alapanyagai és speciális formatervezése minimális karbantartást igényel, miközben garantálja a kivételes időtállóságot. Bármely építészeti stílushoz tökéletesen illeszkedik.