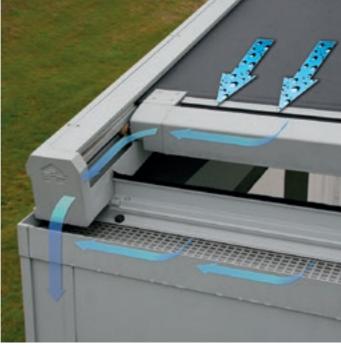

### **IDŐJÁRÁSÁLLÓ**

SZÉL ÉS ESŐZÉSEK ELLENI, ZÁRHATÓ RENDSZEREK. A RENSON MINDEN RENDSZERÉT ALAPOS TESZTEKNEK VETI ALÁ SZÉLCSATORNÁBAN, ÖNTÖZŐRENDSZERBEN ÉS STATIKAI TERHELÉSPRÓBÁKKAL.

A Lagune® és Camargue® rendszerek képesek 180 mm/óra intenzitású csapadékot elvezetni.

llyen intenzitású csapadékozás Belgiumban 15 évente egyszer hullik. A Camargue® és

az Algarve® rendszerek tetőlamellái hóterhelésre is méretezve és tesztelve vannak.

Alsó kivezetés

Integrált vízelvezetés

A Camarque®, Algarve® és Algarve® Roof tetőszerkezetükben forgatható lamellákkal beépített, teraszárnyékoló rendszerek.

Ezek a szabadalmazott lamellák olyan forradalmian új technológiával készülnek, hogy még félig nyitott állapotban is biztosítják az esővíz maximális elvezetését.

Az Algarve® rendszerek képesek 144 mm/óra, egyedi esetben akár 180 mm/óra intenzitású csapadékot elvezetni.

A Camarque®, Laqune® és Toscane® szerkezetek span és pivot oldalához opcionálisan számos elem integrálható, mint a zipzáras rendszerű Fixscreen® textilárnyékoló, Loggia panelek (alu, wood) valamint az eltolható üvegajtók.