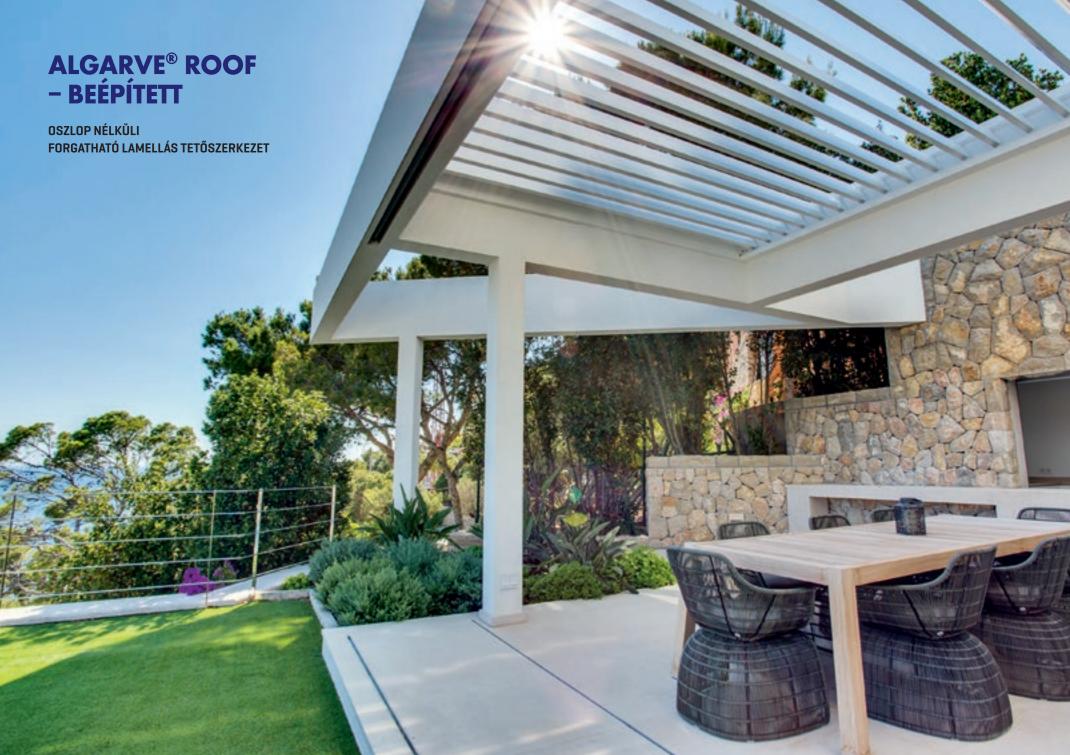

#### ALGARVE® ROOF

Teraszárnyékoló vízszintes, mozgatható alumínium lamellákkal, melyek az esőállóságot is biztosítják. Kompatibilisek és beépíthetőek egy új, vagy egy már meglévő szerkezetbe, legyen az kő, fa, vagy bármilyen más alapanyag vagy akár egy födémkivágásba.

A szerkezet vízszintes árnyékoló és esővédő tetővel, állítható lamellákkal kerül forgalomba. Beépíthető már meglévő épületekbe is. Ez az egyszerűsített, oszlop nélküli tetőszerkezet forgatható lamellái egyszerre biztosítják az árnyékolást, a tetőszerkezet alatti megfelelő szellőztetést és zárt állapotban a teljes vízzárást. Az esővíz a csatornákon keresztül a szerkezet széleihez terelődik.

#### OSZLOP NÉLKÜLI FORGATHATÓ LAMELLÁS TETŐSZERKEZET

Stílusos és praktikus megoldás épületei bővítésére.

12 ♣ RENSON' 13

Egy, már meglévő felülethez horgonyozva illeszthető. Zárt állásban a Lapure® védelmet biztosít a nap sugaraival, széllel, és az esővel szemben.