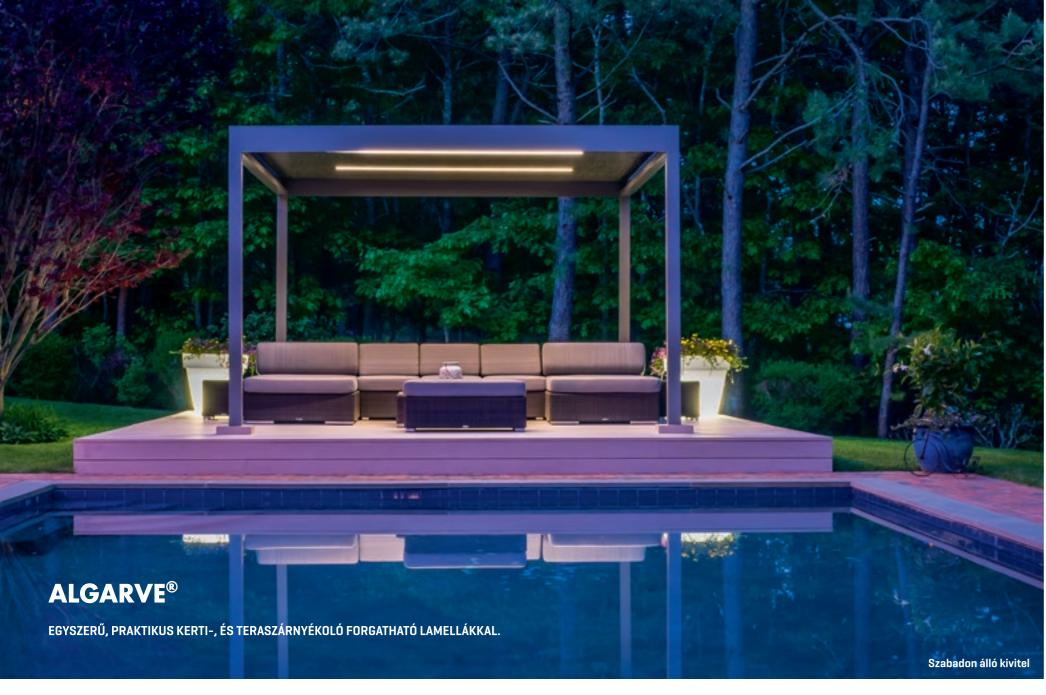

**ALGARVE®** 

Teraszárnyékoló vízszintes, mozgatható alumínium lamellákkal, melyek a tökéletes esőállóságot is biztosítják. Falra szerelhető oldalelemekkel.

A pavilont fűtéssel és hangszórókkal lehet felszerelni. Szélálló panelek, csúsztatható üveg vagy fa Loggia panelek szintén a szerkezetbe építhetőek.

Egyszerű és praktikus teraszárnyékoló forgatható lamellákkal. Az extrudált alumínium lamellák 150°-ban forgathatóak, ezzel biztosítva a kívánt szellőzést és árnyékolást. Zárt állásban a lamellák teljesen vízzáróak. Az esővíz az oszlopokon keresztül jut a csatornába.