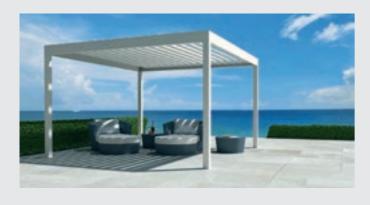

#### **CAMARGUE®**

Innovációs teraszmodul, vízszintes, mozgatható alumínium árnyékoló lamellákkal, melyek a tökéletes esőállóságot is biztosítják. Teljesen rejtett, beépített oldalelemekkel rendelkezik.

**ALGARVE®** 

Teraszárnyékoló vízszintes, mozgatható alumínium lamellákkal, melyek a tökéletes esőállóságot is biztosítják. Falra szerelhető oldalelemekkel.