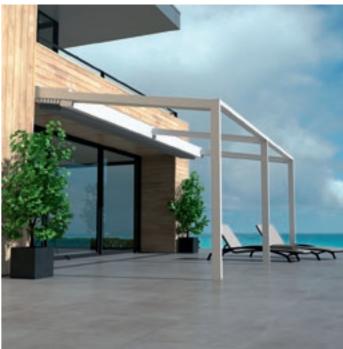

**ALGARVE®** 

Teraszárnyékoló vízszintes, mozgatható alumínium lamellákkal, melyek a tökéletes esőállóságot is biztosítják. Falra szerelhető oldalelemekkel.

Az Algarve® rendszerek mindenféle építészeti stílushoz alkalmazkodnak, legyen az klasszikus vagy modern. Köszönhetően az elegáns és könnyed tervezésnek, valamint a nagy színválasztéknak.

2-rész összeilelszthető a span oldalon

Az Algarve® szerkezet tökéletesen harmonizál minden meglévő épületi stílussal, legyen az klasszikus vagy modern. Köszönhető a letisztult és elegáns formatervezésnek, valamint a széleskörű

színválasztéknak.