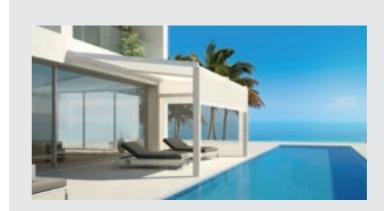

#### **CAMARGUE®**

Innovációs teraszmodul, vízszintes, mozgatható alumínium árnyékoló lamellákkal, melyek a tökéletes esőállóságot is biztosítják. Teljesen rejtett, beépített oldalelemekkel rendelkezik.