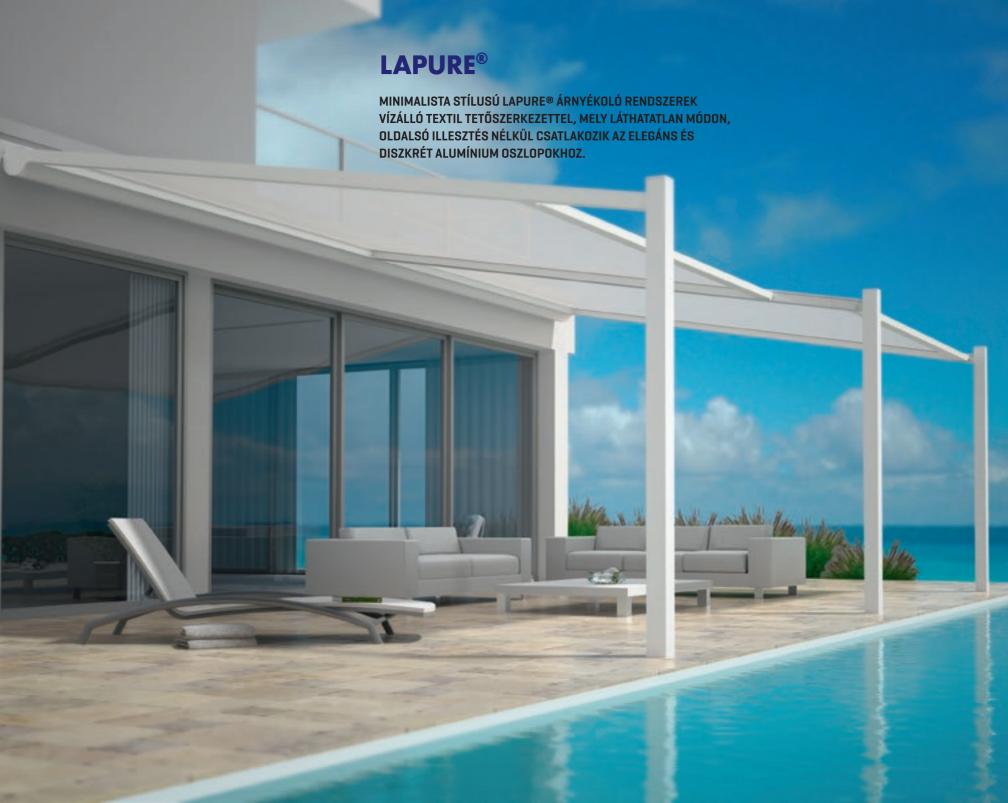

#### **LAPURE®**

Minimál design teraszárnyékoló víz-, és szélálló vászonfedéssel, nyitott panoráma kilátással.

#### OSZLOP NÉLKÜLI FORGATHATÓ LAMELLÁS TETŐSZERKEZET

Stílusos és praktikus megoldás épületei bővítésére.

12 ♣ RENSON' 13

Egy, már meglévő felülethez horgonyozva illeszthető. Zárt állásban a Lapure® védelmet biztosít a nap sugaraival, széllel, és az esővel szemben.

Nyitott állásban, zavaró elemek nélkül élvezheti a napsütést és a szabad kilátást.

A Lapure® rendszerekhez kétféle oszlop típus áll rendelkezésre:

A "végoszlopok" vízelvezető csatornák [oldalsó elvezető csatornák és oszlopok, még félig nyitott állapotban is].