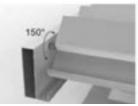

A pavilont fűtéssel és hangszórókkal lehet felszerelni. Szélálló panelek, csúsztatható üveg vagy fa Loggia panelek szintén a szerkezetbe építhetőek.

Egyszerű és praktikus teraszárnyékoló forgatható lamellákkal. Az extrudált alumínium lamellák 150°-ban forgathatóak, ezzel biztosítva a kívánt szellőzést és árnyékolást. Zárt állásban a lamellák teljesen vízzáróak. Az esővíz az oszlopokon keresztül jut a csatornába.

150°- os elfordulás

1. számú beépítés - Szabadon álló

2. számú beépítés - Falhoz csatlakoztatott

Bővíthető! Algarve® két részből is összeilleszthető/bővíthető. Az oldalak 6 x 6,05 m lehetnek középső oszlop nélkül, így Ön megőrizheti zavartalan kilátását.

Az extrudált alumínium lamellák 150°-os forgásra képesek, így biztosítják Őnnek a fényerősség, illetve a szellőztetés szabályozásának szabadságát.