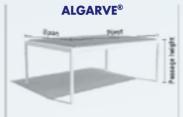

**ALGARVE®** 

Teraszárnyékoló vízszintes, mozgatható alumínium lamellákkal, melyek a tökéletes esőállóságot is biztosítják. Falra szerelhető oldalelemekkel.

Árnyékolónkat igény szerint bővíthetjük a Pivot vagy Span tengelyek mentén. Kétféle beépítési lehetőségre van mód. Szabadon álló, illetve a falhoz rögzített kivitel.

NYITHATÓ TETEJŰ TERASZÁRNYÉKOLÓ, ALUMÍNIUM LAMELLÁKKAL

A szerkezet vízszintes árnyékoló és esővédő tetővel, állítható lamellákkal kerül forgalomba. Beépíthető már meglévő épületekbe is. Ez az egyszerűsített, oszlop nélküli tetőszerkezet forgatható lamellái egyszerre biztosítják az árnyékolást, a tetőszerkezet alatti megfelelő szellőztetést és zárt állapotban a teljes vízzárást. Az esővíz a csatornákon keresztül a szerkezet széleihez terelődik.

Az Algarve® szerkezet tökéletesen harmonizál minden meglévő épületi stílussal, legyen az klasszikus vagy modern. Köszönhető a letisztult és elegáns formatervezésnek, valamint a széleskörű

színválasztéknak.

Az extrudált alumínium lamellák 150°-os forgásra képesek, így biztosítják Őnnek a fényerősség, illetve a szellőztetés szabályozásának szabadságát.