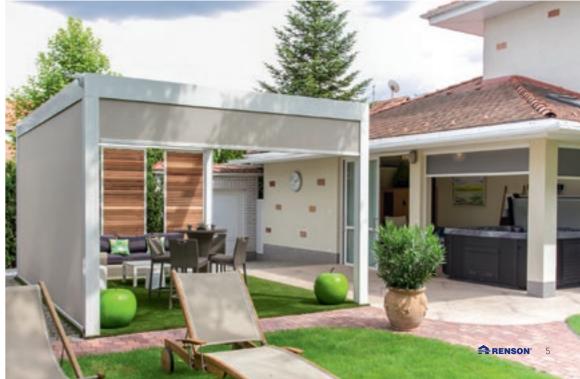

#### **LAPURE®**

Minimál design teraszárnyékoló víz-, és szélálló vászonfedéssel, nyitott panoráma kilátással.

Nyitott állásban, zavaró elemek nélkül élvezheti a napsütést és a szabad kilátást.

A Lapure® rendszerekhez kétféle oszlop típus áll rendelkezésre:

A "végoszlopok" vízelvezető csatornák [oldalsó elvezető csatornák és oszlopok, még félig nyitott állapotban is].