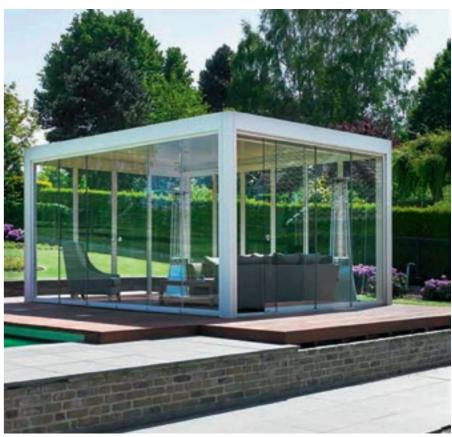

A pavilont fűtéssel és hangszórókkal lehet felszerelni. Szélálló panelek, csúsztatható üveg vagy fa Loggia panelek szintén a szerkezetbe építhetőek.

Egyszerű és praktikus teraszárnyékoló forgatható lamellákkal. Az extrudált alumínium lamellák 150°-ban forgathatóak, ezzel biztosítva a kívánt szellőzést és árnyékolást. Zárt állásban a lamellák teljesen vízzáróak. Az esővíz az oszlopokon keresztül jut a csatornába.

Az Algarve® rendszerek mindenféle építészeti stílushoz alkalmazkodnak, legyen az klasszikus vagy modern. Köszönhetően az elegáns és könnyed tervezésnek, valamint a nagy színválasztéknak.

2-rész összeilelszthető a span oldalon

150°- os elfordulás

1. számú beépítés - Szabadon álló

2. számú beépítés - Falhoz csatlakoztatott

Bővíthető! Algarve® két részből is összeilleszthető/bővíthető. Az oldalak 6 x 6,05 m lehetnek középső oszlop nélkül, így Ön megőrizheti zavartalan kilátását.