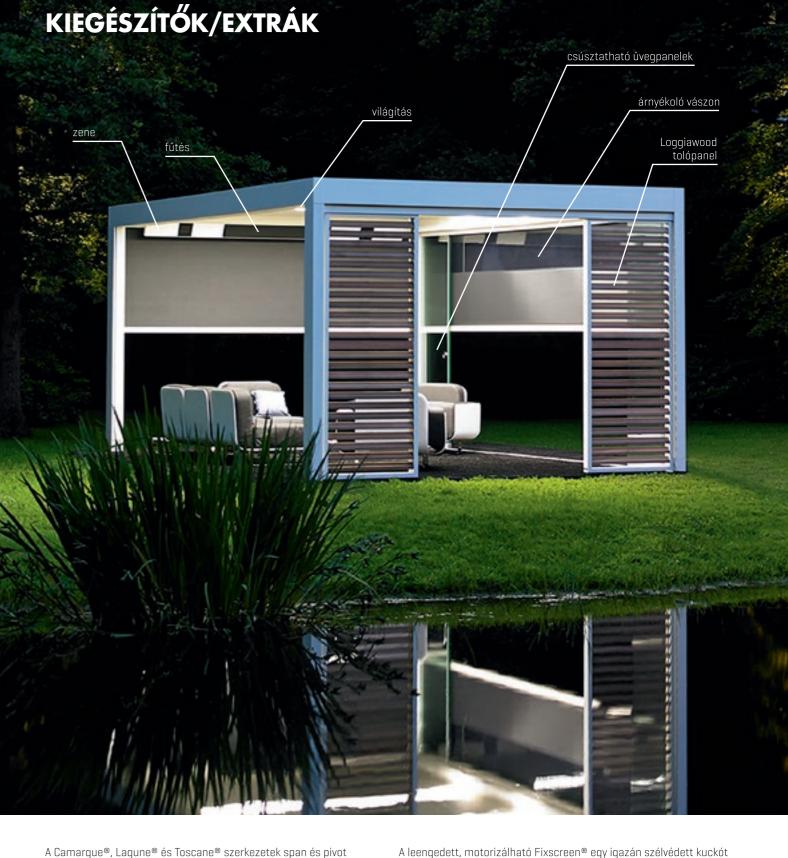

# KIEGÉSZÍTŐK/EXTRÁK

A pavilont fűtéssel és hangszórókkal lehet felszerelni. Szélálló panelek, csúsztatható üveg vagy fa Loggia panelek szintén a szerkezetbe építhetőek.

Egyszerű és praktikus teraszárnyékoló forgatható lamellákkal. Az extrudált alumínium lamellák 150°-ban forgathatóak, ezzel biztosítva a kívánt szellőzést és árnyékolást. Zárt állásban a lamellák teljesen vízzáróak. Az esővíz az oszlopokon keresztül jut a csatornába.

Loggia tolópanelek, üvegfalak, Fixscreen® kiegészítések további bővíthetőséget rejtenek, melyhez széles textilkínálat áll rendelkezésre.

LED világítással is rendelhetőek a gazdaságos és lágy fény biztosítása érdekében.