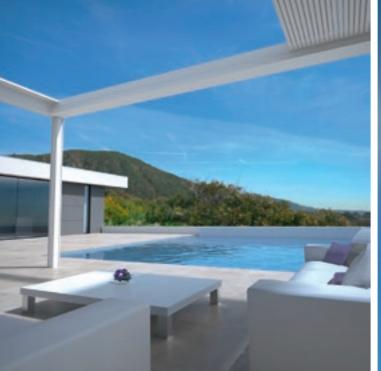

#### **LAGUNE®**

Innovációs teraszárnyékoló víz-, és szélálló vászonfedéssel, beépített oldalelemekkel. Tökéletes hely a relaxáláshoz.

Az esztétikus megjelenés garantált, hiszen az összeillesztési pontok, kábelek észrevehetetlenek. A tartóoszlop alapzatának rejtett rögzítése is igényelhető.

A Lagune® magas minőségű alapanyagai és speciális formatervezése minimális karbantartást igényel, miközben garantálja a kivételes időtállóságot. Bármely építészeti stílushoz tökéletesen illeszkedik.