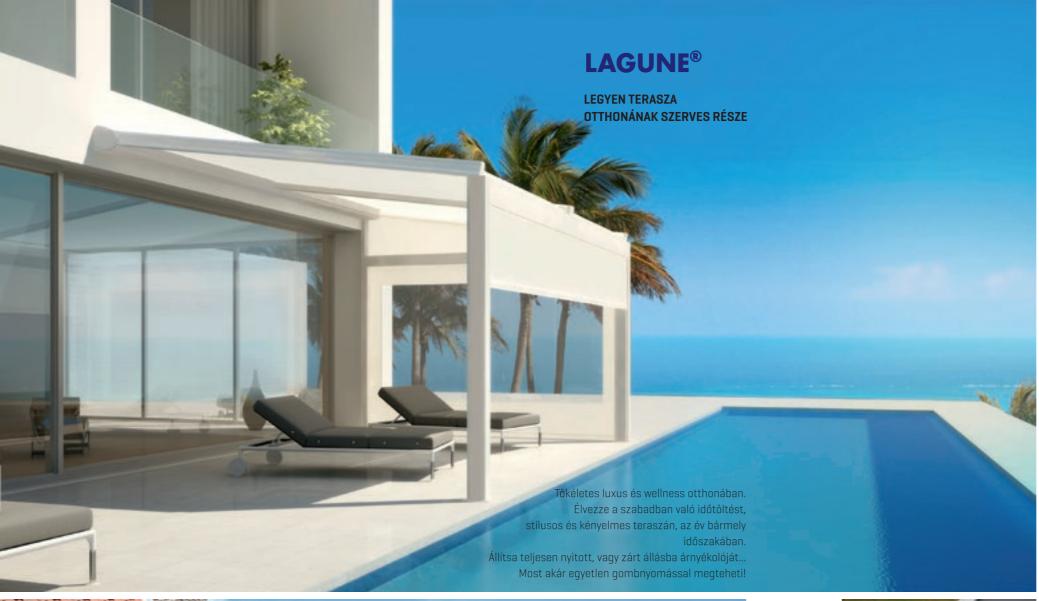

#### **LAGUNE®**

Innovációs teraszárnyékoló víz-, és szélálló vászonfedéssel, beépített oldalelemekkel. Tökéletes hely a relaxáláshoz.

Az esztétikus megjelenés garantált, hiszen az összeillesztési pontok, kábelek észrevehetetlenek. A tartóoszlop alapzatának rejtett rögzítése is igényelhető.

A Lagune® magas minőségű alapanyagai és speciális formatervezése minimális karbantartást igényel, miközben garantálja a kivételes időtállóságot. Bármely építészeti stílushoz tökéletesen illeszkedik.