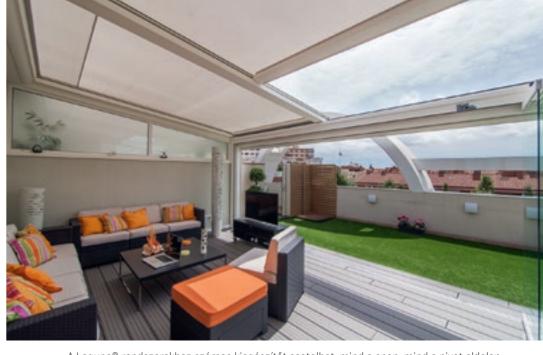

#### **LAGUNE®**

Innovációs teraszárnyékoló víz-, és szélálló vászonfedéssel, beépített oldalelemekkel. Tökéletes hely a relaxáláshoz.

végoszlopokkal

Eltolt oszlopokkal

A Lagune® rendszerekhez számos kiegészítőt csatolhat, mind a span, mind a pivot oldalon, ezáltal a személyreszabott kivitelezések száma végtelen.

A beépített Crystal® ablakoknak köszönhetően Ön nem veszít a kilátásból, ugyanakkor árnyékolója megóvja a széltől és az erős napfénytől.