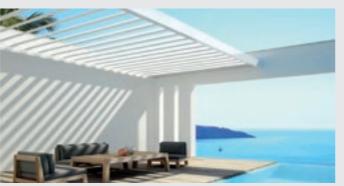

#### ALGARVE® ROOF

Teraszárnyékoló vízszintes, mozgatható alumínium lamellákkal, melyek az esőállóságot is biztosítják. Kompatibilisek és beépíthetőek egy új, vagy egy már meglévő szerkezetbe, legyen az kő, fa, vagy bármilyen más alapanyag vagy akár egy födémkivágásba.

A szerkezet vízszintes árnyékoló és esővédő tetővel, állítható lamellákkal kerül forgalomba. Beépíthető már meglévő épületekbe is. Ez az egyszerűsített, oszlop nélküli tetőszerkezet forgatható lamellái egyszerre biztosítják az árnyékolást, a tetőszerkezet alatti megfelelő szellőztetést és zárt állapotban a teljes vízzárást. Az esővíz a csatornákon keresztül a szerkezet széleihez terelődik.