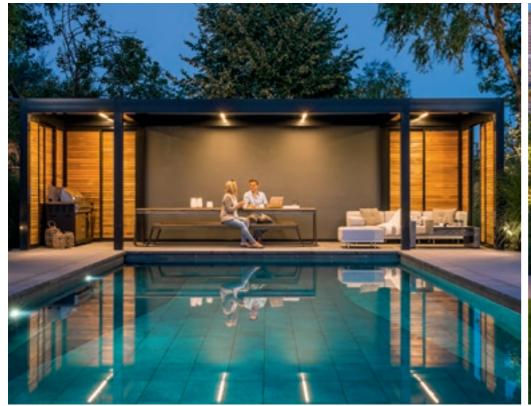

### **FŰTÉS ÉS HANGTECHNIKA**

Amikor kezd besőtétedni, egyszerűen kapcsolja fel a beépített világítást. A megfelelő világítás kiválasztása lehetővé teszi a kedvével harmonizáló hangulat megteremtését.

Élvezze tovább a terasza által nyújtott kényelmet hűvősebb időben is. A beépített, választható fűtés mindezt lehetővé teszi.

Az egyenletes hőelosztás biztosítja a belső hőmérséklet stabilitását akár enyhe hőmérséklet csökkenés esetén is.

A beépített süllyesztett hangszóróknak köszönhetően kedvenc dallamát hallgatva relaxálhat kertjében vagy teraszán.

#### VILÁGÍTÁS

Kedvére választhat hideg vagy meleg fények közül. Továbbá a világítás fényereje is a hangulatunkhoz megfelelően szabályozható.

A Lagune® és Toscane® rendszereknél
a világítás a tetőszerkezetbe van beépítve.
A Camargue®, Algarve® és az Algarve® Roof rendszerek
esetében opcionálisan választhatja a lamellákba beépített
LED világítást is. A gerendákra szerelt kivitelben a felfelé,
vagy lefelé irányuló világításra is lehetőség nyílik.
A Camargue® és Skye® árnyékolók opcionálisan
oszlopokba integrált világítást is biztosítanak.
Választhat meleg fehér fény, [tökéletesmeghitt baráti
összejővetelekhez], tiszta fehér fény [olvasáshoz] és
RGB [színes - csak felfelé irányuló gerendavilágítás]
fények közül a megfelelő hangulat megteremtése érdekében.
Beállíthatja világításának fényerejét is alkalomhoz illően.
A RENSON® LED világítás kiemelkedőengazdaságos, időtálló,