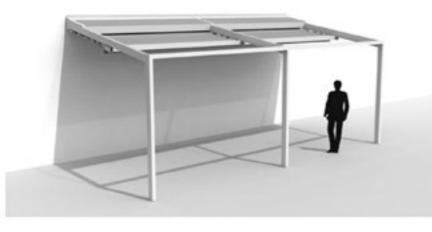

Szabadalmaztatott pergola árnyékoló rendszer, amely a begyűjthető ponyvájának köszönhetően különösen nagy felületek [13 x 6,5 m] lefedésére képes. Teljesen víz-, és szélálló árnyékoló, esővíz elvezető technológiával. Nagy méretei [akár 13 x 6,5 m] egybefüggő textilfelülettel biztosítják Önnek az otthoni alkalmazáson túl, a tökéletes vendéglátóipari rendezvények lebonyolítását, vagy hotelekben való széleskörű felhasználását. A Toscane® dőlésszöge a rövidebbik oldal méretétől függően, 4,5 ° és 20° között lehetséges.

Amikor lamellái egy részét átlátszó elemekkel egészítjük ki, még nyitottabb, még szabadabb hatást érhetünk el, ezáltal több fényt engedhetünk be otthonunkba.

Tetőszerkezetenként összesen 5 átlátszó lamellát építhetünk be. Elrendezésük ízléstől, és igényeinkől függően egymás mellé vagy különböző elosztásban is beépíthetők.