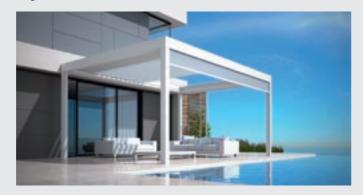

#### **SKYE**®

Az innovációs, zárható teraszárnyékoló forgó és összegyűjthető alumínium lamellákkal, rejtett, beépített oldalelemekkel kerül forgalomba.

#### A legújabb, legkülönlegesebb RENSON® termék.

A Skye® fontosnak tartja, hogy a falra szerelt teraszárnyékoló lamellái nyitott állásban ne blokkolják a napsugarakat, így lakóterünk ugyanúgy világos maradhat.