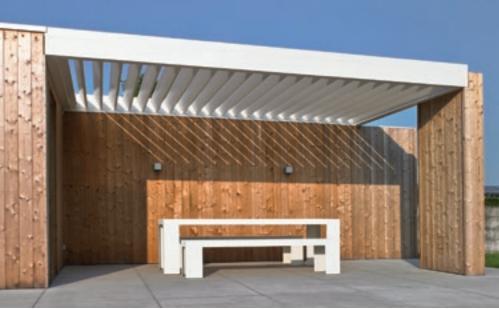

#### **SKYE**®

Az innovációs, zárható teraszárnyékoló forgó és összegyűjthető alumínium lamellákkal, rejtett, beépített oldalelemekkel kerül forgalomba.

#### A legújabb, legkülönlegesebb RENSON® termék.

A Skye® fontosnak tartja, hogy a falra szerelt teraszárnyékoló lamellái nyitott állásban ne blokkolják a napsugarakat, így lakóterünk ugyanúgy világos maradhat.