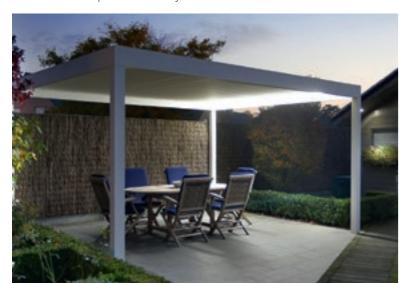

# TEXTIL TETŐVEL TEXTIL TETOVEL RENDELKEZŐ ÁRNYÉKOLÓK

#### **LAPURE®**

Minimál design teraszárnyékoló víz-, és szélálló vászonfedéssel, nyitott panoráma kilátással.

#### **LAGUNE®**

Innovációs teraszárnyékoló víz-, és szélálló vászonfedéssel, beépített oldalelemekkel. Tökéletes hely a relaxáláshoz.