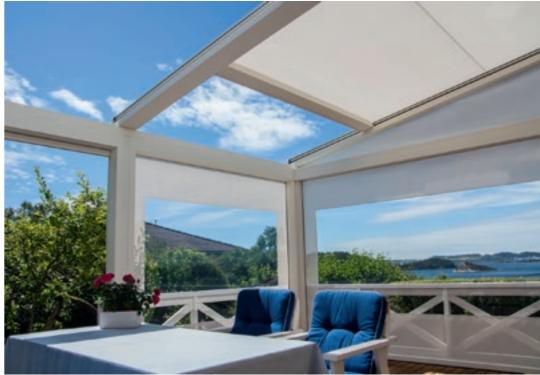

#### **LAGUNE®**

Innovációs teraszárnyékoló víz-, és szélálló vászonfedéssel, beépített oldalelemekkel. Tökéletes hely a relaxáláshoz.

végoszlopokkal

Eltolt oszlopokkal

A Lagune® rendszerekhez számos kiegészítőt csatolhat, mind a span, mind a pivot oldalon, ezáltal a személyreszabott kivitelezések száma végtelen.

A beépített Crystal® ablakoknak köszönhetően Ön nem veszít a kilátásból, ugyanakkor árnyékolója megóvja a széltől és az erős napfénytől.