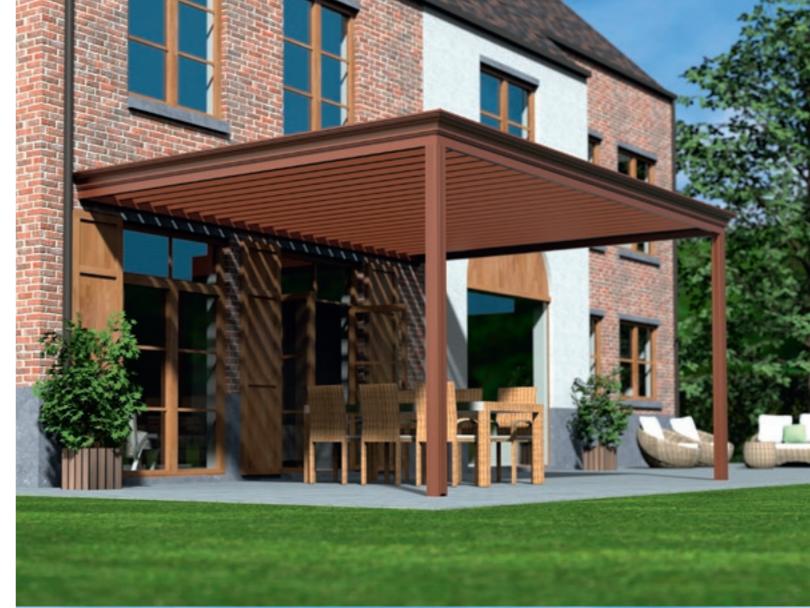

## ALGARVE® 'CLASSIC LINE'

KLASSZIKUS MEGJELENÉSŰ IDŐTÁLLÓ TERASZÁRNYÉKOLÓ

Új tervezés a teraszárnyékolók családjában. A forgatható alumínium lamellákkal szabályozhatja a teraszára engedett napsütés mértékét, valamint váratlan esőzések esetén teljesen szárazon tarthatja azt.

A klasszikus kivitelezés a tartóoszlopokon való dekoratív mintában is megjelenik.

Az Algarve® "Classic Line" egy klasszikus köntösbe bújtatott időtálló és felhasználóbarát megoldást nyújt Önnek. A falra szerelhető verzió, vagy akár a szabadon álló modell tökéletes összhangot biztosít rusztikus, vany klasszikus stílusú énítmények hővítményeként