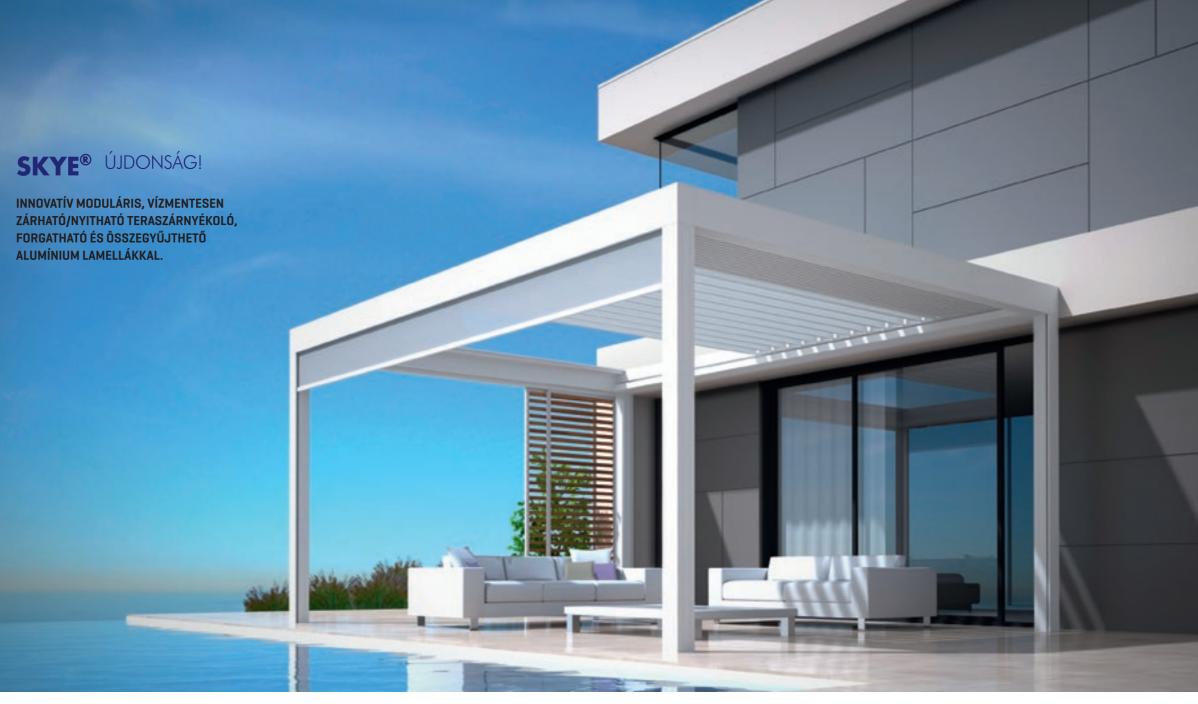

#### **SKYE**®

Az innovációs, zárható teraszárnyékoló forgó és összegyűjthető alumínium lamellákkal, rejtett, beépített oldalelemekkel kerül forgalomba.

#### A legújabb, legkülönlegesebb RENSON® termék.

A Skye® fontosnak tartja, hogy a falra szerelt teraszárnyékoló lamellái nyitott állásban ne blokkolják a napsugarakat, így lakóterünk ugyanúgy világos maradhat.