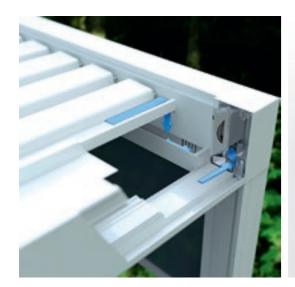

A Lapure® és Laqune® teraszárnyékoló, vízálló, áttetsző Fixscreen® technológiával kombinált textilárnyékolói biztosítják az esővíz elvezetését, rejtett vízelvezető csatornákon keresztül

A textil még félig nyitott állapotban is biztosítja az esővíz biztonságos elvezetését. Az ötletes zipzáras rendszernek köszönhetően zárt pozícióban szél,és rovarálló megoldás.

#### 1. FIXSCREEN® OLDALÁRNYÉKOLÓK

Az ötletes zipzáras rendszernek köszönhetően az árnyékoló zárt pozícióban szélálló, és rovar elleni védelmet biztosít.