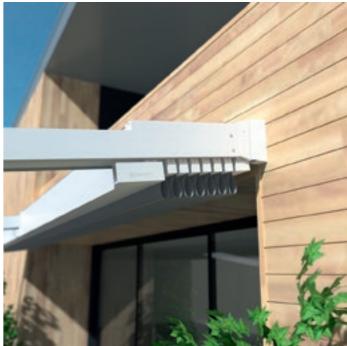

#### ALUMÍNIUM SZERKEZETTEL ÉS BEÉPÍTETT FIXSCREEN® TECHNOLÓGIÁVAL

Az esőálló textil teljesen része a szerkezetnek, harmonikus egységet alkot. Könnyedén bővíthető, akár utólag is.

A zipzáras Fixscreen® technológia a rejtett csatornákon keresztül biztonságosan elvezeti az esővizet. Teraszunk megóv a beázástól még akkor is, ha árnyékolónk nincs teljes mértékben kiengedve.

A Lapure® és Laqune® teraszárnyékoló, vízálló, áttetsző Fixscreen® technológiával kombinált textilárnyékolói biztosítják az esővíz elvezetését, rejtett vízelvezető csatornákon keresztül

A textil még félig nyitott állapotban is biztosítja az esővíz biztonságos elvezetését. Az ötletes zipzáras rendszernek köszönhetően zárt pozícióban szél,és rovarálló megoldás.

#### 1. FIXSCREEN® OLDALÁRNYÉKOLÓK

Az ötletes zipzáras rendszernek köszönhetően az árnyékoló zárt pozícióban szélálló, és rovar elleni védelmet biztosít.