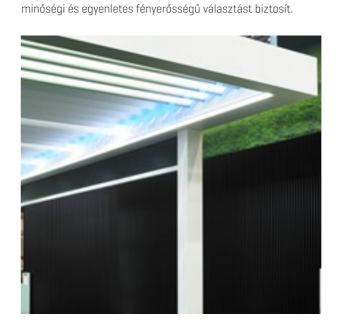

#### VILÁGÍTÁS

Kedvére választhat hideg vagy meleg fények közül. Továbbá a világítás fényereje is a hangulatunkhoz megfelelően szabályozható.

A Lagune® és Toscane® rendszereknél
a világítás a tetőszerkezetbe van beépítve.
A Camargue®, Algarve® és az Algarve® Roof rendszerek
esetében opcionálisan választhatja a lamellákba beépített
LED világítást is. A gerendákra szerelt kivitelben a felfelé,
vagy lefelé irányuló világításra is lehetőség nyílik.
A Camargue® és Skye® árnyékolók opcionálisan
oszlopokba integrált világítást is biztosítanak.
Választhat meleg fehér fény, [tökéletesmeghitt baráti
összejővetelekhez], tiszta fehér fény [olvasáshoz] és
RGB [színes - csak felfelé irányuló gerendavilágítás]
fények közül a megfelelő hangulat megteremtése érdekében.
Beállíthatja világításának fényerejét is alkalomhoz illően.
A RENSON® LED világítás kiemelkedőengazdaságos, időtálló,