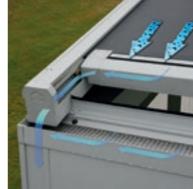

RENSON 3

A vízelvezetés az oszlopokon, az integrált vízelvezető csatornákon keresztül történik. A vízelvezetés akkor is működik amikor

A vizelvezetés akkor is működik, amikor a lamellákat eső után nyitott állásba helyezzük, így biztosítva a teraszon lévő bútorzat védelmét.

A lamellák úgy lettek megtervezve, hogy azok könnyedén elvezethessék a csapadékot.

Mindennemű rögzítési megoldás, kábelezés a szabad szem elől rejtett marad. A lamellák, tartóoszlopok, profilok LED világítással rendelkezhetnek.