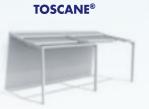

#### **TOSCANE®**

Újtechnológiás teraszárnyékoló összegyűjthető ponyva tetőfelülettel, szabadalmazott technológiával. Rejtett, beépített oldalelemekkel rendelkezik. Ideális nagy felületek árnyékolásához.

Szabadalmaztatott pergola árnyékoló rendszer, amely a begyűjthető ponyvájának köszönhetően különösen nagy felületek [13 x 6,5 m] lefedésére képes. Teljesen víz-, és szélálló árnyékoló, esővíz elvezető technológiával. Nagy méretei [akár 13 x 6,5 m] egybefüggő textilfelülettel biztosítják Önnek az otthoni alkalmazáson túl, a tökéletes vendéglátóipari rendezvények lebonyolítását, vagy hotelekben való széleskörű felhasználását. A Toscane® dőlésszöge a rövidebbik oldal méretétől függően, 4,5 ° és 20° között lehetséges.