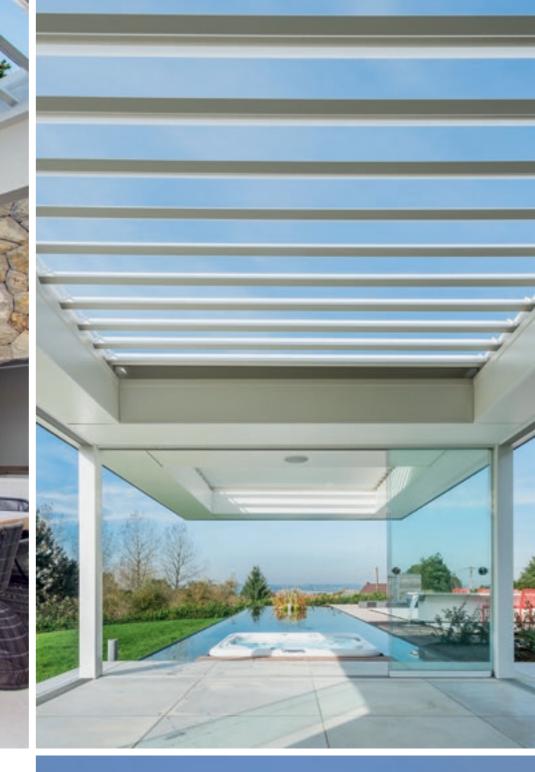

A szerkezet vízszintes árnyékoló és esővédő tetővel, állítható lamellákkal kerül forgalomba. Beépíthető már meglévő épületekbe is. Ez az egyszerűsített, oszlop nélküli tetőszerkezet forgatható lamellái egyszerre biztosítják az árnyékolást, a tetőszerkezet alatti megfelelő szellőztetést és zárt állapotban a teljes vízzárást. Az esővíz a csatornákon keresztül a szerkezet széleihez terelődik.

Az Algarve® szerkezet tökéletesen harmonizál minden meglévő épületi stílussal, legyen az klasszikus vagy modern. Köszönhető a letisztult és elegáns formatervezésnek, valamint a széleskörű

színválasztéknak.