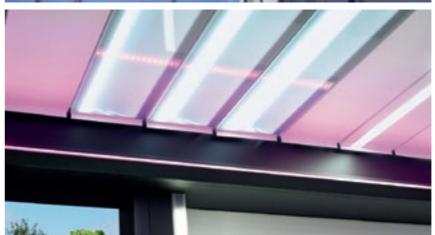

# ÁTLÁTSZÓ LAMELLÁK - LINEO® LUCE - (CAMARGUE®, ALGARVE® ÉS ALGARVE® ROOF)

Az átlátszó lamelláknak köszönhetően még elegánsabb hatás érhető el.

Opcionálisan lehetőség van a RENSON®, Camargue®, Algarve® és Algarve® Roof szerkezetek esetében, hogy az alumínium lamellákat átlátszó (un. Lineo® Luce) lamellákra cseréljük.

Amikor lamellái egy részét átlátszó elemekkel egészítjük ki, még nyitottabb, még szabadabb hatást érhetünk el, ezáltal több fényt engedhetünk be otthonunkba.

Tetőszerkezetenként összesen 5 átlátszó lamellát építhetünk be. Elrendezésük ízléstől, és igényeinkől függően egymás mellé vagy különböző elosztásban is beépíthetők.