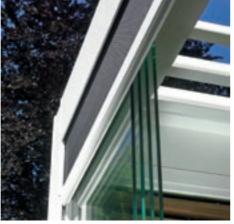

RENSON 3

A vízelvezetés az oszlopokon, az integrált vízelvezető csatornákon keresztül történik. A vízelvezetés akkor is működik amikor

A vizelvezetés akkor is működik, amikor a lamellákat eső után nyitott állásba helyezzük, így biztosítva a teraszon lévő bútorzat védelmét.

Integrált vízelvezetés

Alsó vízkivezetés

llyen intenzitású csapadékozás Belgiumban 15 évente egyszer hullik. A Camargue® és

az Algarve® rendszerek tetőlamellái hóterhelésre is méretezve és tesztelve vannak.

Alsó kivezetés

Integrált vízelvezetés