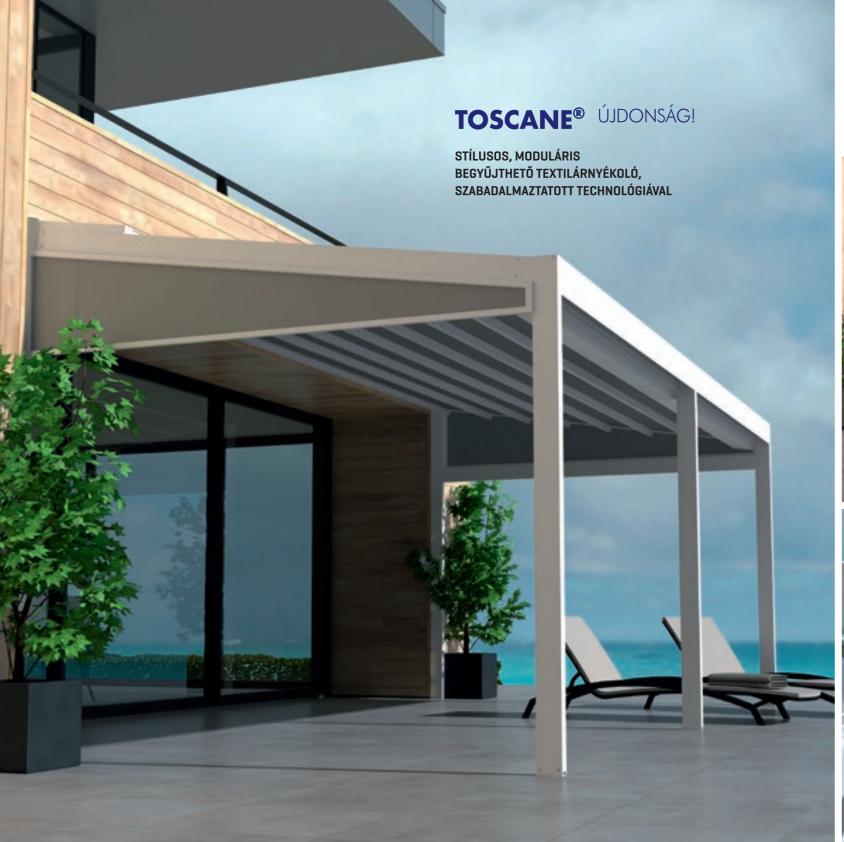

#### **TOSCANE®**

Újtechnológiás teraszárnyékoló összegyűjthető ponyva tetőfelülettel, szabadalmazott technológiával. Rejtett, beépített oldalelemekkel rendelkezik. Ideális nagy felületek árnyékolásához.

Szabadalmaztatott pergola árnyékoló rendszer, amely a begyűjthető ponyvájának köszönhetően különösen nagy felületek [13 x 6,5 m] lefedésére képes. Teljesen víz-, és szélálló árnyékoló, esővíz elvezető technológiával. Nagy méretei [akár 13 x 6,5 m] egybefüggő textilfelülettel biztosítják Önnek az otthoni alkalmazáson túl, a tökéletes vendéglátóipari rendezvények lebonyolítását, vagy hotelekben való széleskörű felhasználását. A Toscane® dőlésszöge a rövidebbik oldal méretétől függően, 4,5 ° és 20° között lehetséges.