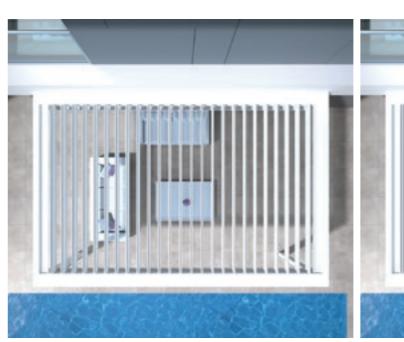

#### **SKYE**®

Az innovációs, zárható teraszárnyékoló forgó és összegyűjthető alumínium lamellákkal, rejtett, beépített oldalelemekkel kerül forgalomba.

#### A legújabb, legkülönlegesebb RENSON® termék.

A Skye® fontosnak tartja, hogy a falra szerelt teraszárnyékoló lamellái nyitott állásban ne blokkolják a napsugarakat, így lakóterünk ugyanúgy világos maradhat.