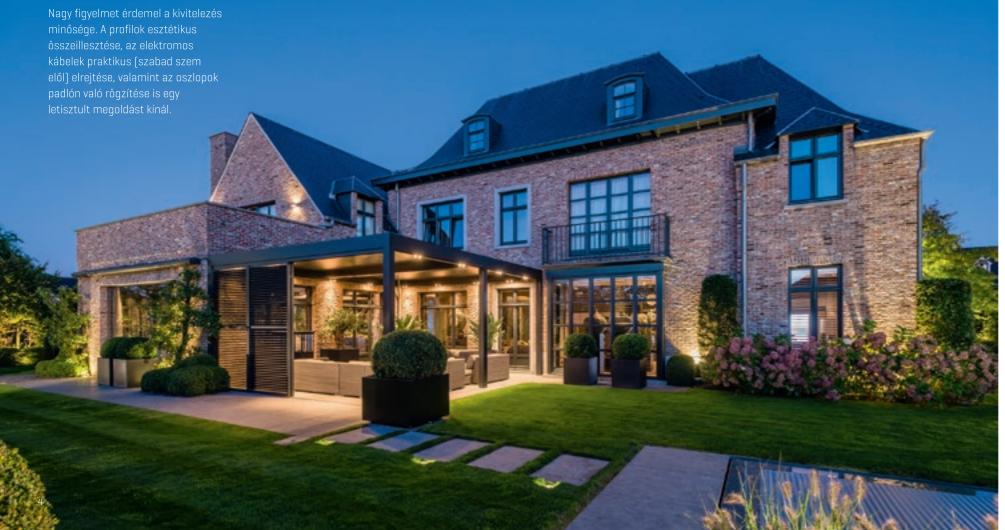

RENSON 3

A vízelvezetés az oszlopokon, az integrált vízelvezető csatornákon keresztül történik. A vízelvezetés akkor is működik amikor

A vizelvezetés akkor is működik, amikor a lamellákat eső után nyitott állásba helyezzük, így biztosítva a teraszon lévő bútorzat védelmét.

A lamellák úgy lettek megtervezve, hogy azok könnyedén elvezethessék a csapadékot.

Mindennemű rögzítési megoldás, kábelezés a szabad szem elől rejtett marad. A lamellák, tartóoszlopok, profilok LED világítással rendelkezhetnek.