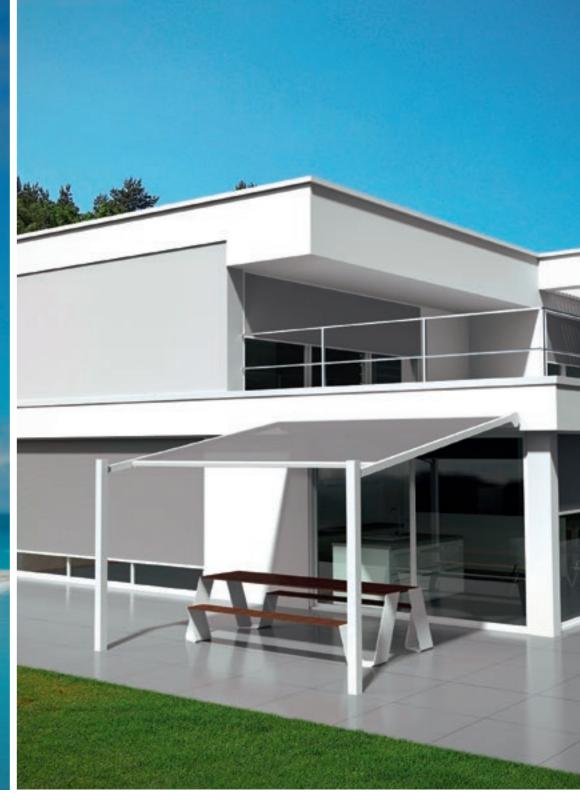

#### **LAGUNE®**

Innovációs teraszárnyékoló víz-, és szélálló vászonfedéssel, beépített oldalelemekkel. Tökéletes hely a relaxáláshoz.

Az esztétikus megjelenés garantált, hiszen az összeillesztési pontok, kábelek észrevehetetlenek. A tartóoszlop alapzatának rejtett rögzítése is igényelhető.

A Lagune® magas minőségű alapanyagai és speciális formatervezése minimális karbantartást igényel, miközben garantálja a kivételes időtállóságot. Bármely építészeti stílushoz tökéletesen illeszkedik.