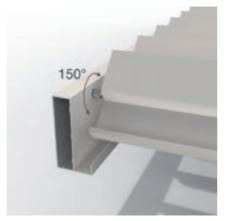

A pavilont fűtéssel és hangszórókkal lehet felszerelni. Szélálló panelek, csúsztatható üveg vagy fa Loggia panelek szintén a szerkezetbe építhetőek.

Egyszerű és praktikus teraszárnyékoló forgatható lamellákkal. Az extrudált alumínium lamellák 150°-ban forgathatóak, ezzel biztosítva a kívánt szellőzést és árnyékolást. Zárt állásban a lamellák teljesen vízzáróak. Az esővíz az oszlopokon keresztül jut a csatornába.

150°- os elfordulás

1. számú beépítés - Szabadon álló

2. számú beépítés - Falhoz csatlakoztatott

Bővíthető! Algarve® két részből is összeilleszthető/bővíthető. Az oldalak 6 x 6,05 m lehetnek középső oszlop nélkül, így Ön megőrizheti zavartalan kilátását.

Az extrudált alumínium lamellák 150°-os forgásra képesek, így biztosítják Őnnek a fényerősség, illetve a szellőztetés szabályozásának szabadságát.