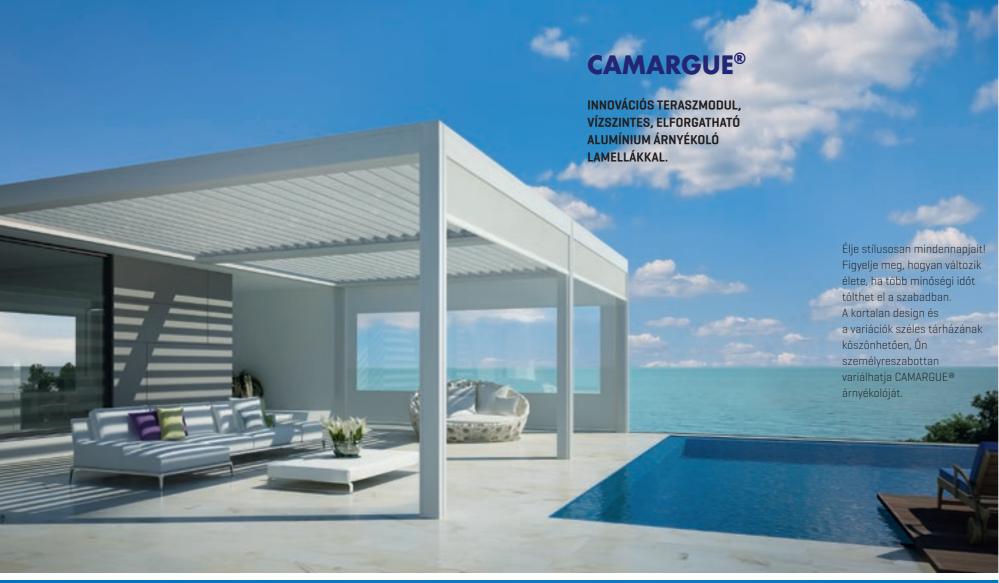

#### **CAMARGUE®**

Innovációs teraszmodul, vízszintes, mozgatható alumínium árnyékoló lamellákkal, melyek a tökéletes esőállóságot is biztosítják. Teljesen rejtett, beépített oldalelemekkel rendelkezik.