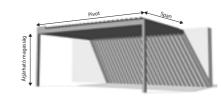

Árnyékolónkat igény szerint bővíthetjük a Pivot vagy Span tengelyek mentén. Kétféle beépítési lehetőségre van mód. Szabadon álló, illetve a falhoz rögzített kivitel.

NYITHATÓ TETEJŰ TERASZÁRNYÉKOLÓ, ALUMÍNIUM LAMELLÁKKAL

Az Algarve® rendszerek mindenféle építészeti stílushoz alkalmazkodnak, legyen az klasszikus vagy modern. Köszönhetően az elegáns és könnyed tervezésnek, valamint a nagy színválasztéknak.

2-rész összeilelszthető a span oldalon

150°- os elfordulás

1. számú beépítés - Szabadon álló

2. számú beépítés - Falhoz csatlakoztatott

Bővíthető! Algarve® két részből is összeilleszthető/bővíthető. Az oldalak 6 x 6,05 m lehetnek középső oszlop nélkül, így Ön megőrizheti zavartalan kilátását.