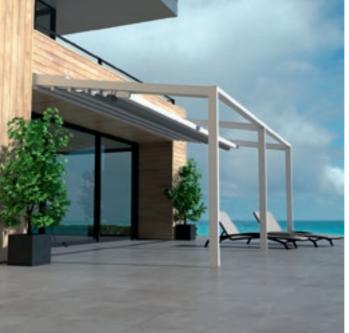

#### **TOSCANE®**

Újtechnológiás teraszárnyékoló összegyűjthető ponyva tetőfelülettel, szabadalmazott technológiával. Rejtett, beépített oldalelemekkel rendelkezik. Ideális nagy felületek árnyékolásához.

Szabadalmaztatott pergola árnyékoló rendszer, amely a begyűjthető ponyvájának köszönhetően különösen nagy felületek [13 x 6,5 m] lefedésére képes. Teljesen víz-, és szélálló árnyékoló, esővíz elvezető technológiával. Nagy méretei [akár 13 x 6,5 m] egybefüggő textilfelülettel biztosítják Önnek az otthoni alkalmazáson túl, a tökéletes vendéglátóipari rendezvények lebonyolítását, vagy hotelekben való széleskörű felhasználását. A Toscane® dőlésszöge a rövidebbik oldal méretétől függően, 4,5 ° és 20° között lehetséges.