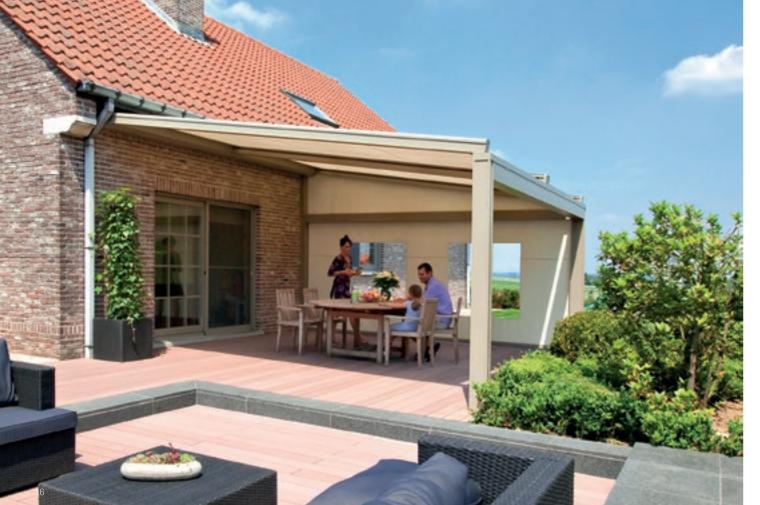

#### **LAPURE®**

Minimál design teraszárnyékoló víz-, és szélálló vászonfedéssel, nyitott panoráma kilátással.

Nyitott állásban, zavaró elemek nélkül élvezheti a napsütést és a szabad kilátást.

A Lapure® rendszerekhez kétféle oszlop típus áll rendelkezésre:

A "végoszlopok" vízelvezető csatornák [oldalsó elvezető csatornák és oszlopok, még félig nyitott állapotban is].