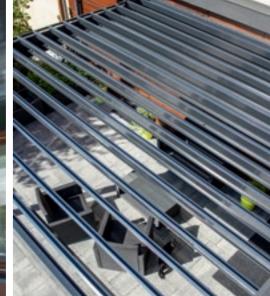

## ALUMÍNIUM LAMELLÁS TETŐK

#### **CAMARGUE®**

Innovációs teraszmodul, vízszintes, mozgatható alumínium árnyékoló lamellákkal, melyek a tökéletes esőállóságot is biztosítják. Teljesen rejtett, beépített oldalelemekkel rendelkezik.

**ALGARVE®** 

Teraszárnyékoló vízszintes, mozgatható alumínium lamellákkal, melyek a tökéletes esőállóságot is biztosítják. Falra szerelhető oldalelemekkel.

RENSON 3

A vízelvezetés az oszlopokon, az integrált vízelvezető csatornákon keresztül történik. A vízelvezetés akkor is működik amikor

A vizelvezetés akkor is működik, amikor a lamellákat eső után nyitott állásba helyezzük, így biztosítva a teraszon lévő bútorzat védelmét.