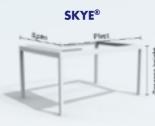

#### **SKYE**®

Az innovációs, zárható teraszárnyékoló forgó és összegyűjthető alumínium lamellákkal, rejtett, beépített oldalelemekkel kerül forgalomba.

Árnyékolónkat igény szerint bővíthetjük a Pivot vagy Span tengelyek mentén. Kétféle beépítési lehetőségre van mód. Szabadon álló, illetve a falhoz rögzített kivitel.

NYITHATÓ TETEJŰ TERASZÁRNYÉKOLÓ, ALUMÍNIUM LAMELLÁKKAL

#### A legújabb, legkülönlegesebb RENSON® termék.

A Skye® fontosnak tartja, hogy a falra szerelt teraszárnyékoló lamellái nyitott állásban ne blokkolják a napsugarakat, így lakóterünk ugyanúgy világos maradhat.