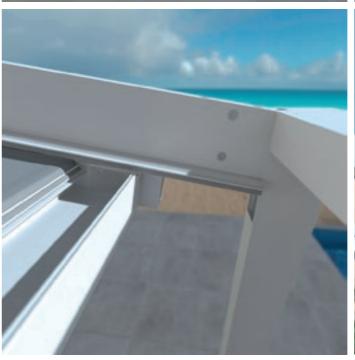

RENSON 3

A vízelvezetés az oszlopokon, az integrált vízelvezető csatornákon keresztül történik. A vízelvezetés akkor is működik amikor

A vizelvezetés akkor is működik, amikor a lamellákat eső után nyitott állásba helyezzük, így biztosítva a teraszon lévő bútorzat védelmét.

A lamellák úgy lettek megtervezve, hogy azok könnyedén elvezethessék a csapadékot.

Mindennemű rögzítési megoldás, kábelezés a szabad szem elől rejtett marad. A lamellák, tartóoszlopok, profilok LED világítással rendelkezhetnek.