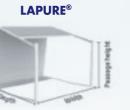

#### **LAPURE®**

Minimál design teraszárnyékoló víz-, és szélálló vászonfedéssel, nyitott panoráma kilátással.

#### OSZLOP NÉLKÜLI FORGATHATÓ LAMELLÁS TETŐSZERKEZET

Stílusos és praktikus megoldás épületei bővítésére.

12 ♣ RENSON' 13

Egy, már meglévő felülethez horgonyozva illeszthető. Zárt állásban a Lapure® védelmet biztosít a nap sugaraival, széllel, és az esővel szemben.

Nyitott állásban, zavaró elemek nélkül élvezheti a napsütést és a szabad kilátást.

A Lapure® rendszerekhez kétféle oszlop típus áll rendelkezésre:

A "végoszlopok" vízelvezető csatornák [oldalsó elvezető csatornák és oszlopok, még félig nyitott állapotban is].