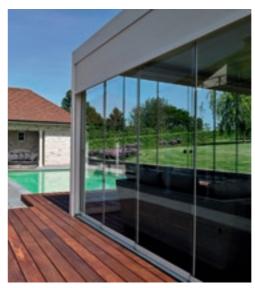

#### 3. ÜVEG TOLÓAJTÓ

A Camargue®, Skye®, Lagune® és Toscane® rendszerek teljesen átlátszó űvegfalai, még elegánsabbá teszik szerkezetűnket.
Az űveg paneleknek köszönhetően,
Ön tőkéletes szél, és napfény elleni védelmet élvezhet, miközben a kilátás teljes szabadságát megmarad.

végoszlopokkal

Eltolt oszlopokkal

A Lagune® rendszerekhez számos kiegészítőt csatolhat, mind a span, mind a pivot oldalon, ezáltal a személyreszabott kivitelezések száma végtelen.

A beépített Crystal® ablakoknak köszönhetően Ön nem veszít a kilátásból, ugyanakkor árnyékolója megóvja a széltől és az erős napfénytől.