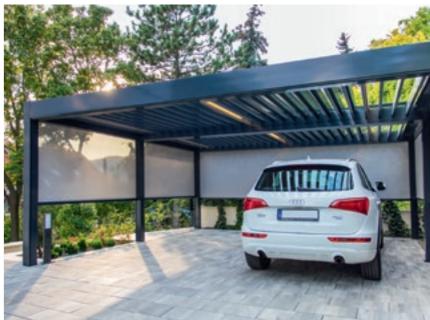

Árnyékolónkat igény szerint bővíthetjük a Pivot vagy Span tengelyek mentén. Kétféle beépítési lehetőségre van mód. Szabadon álló, illetve a falhoz rögzített kivitel.

NYITHATÓ TETEJŰ TERASZÁRNYÉKOLÓ, ALUMÍNIUM LAMELLÁKKAL