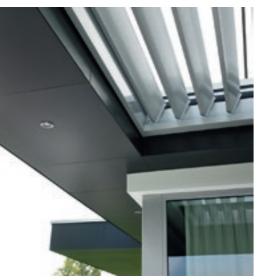

A lamellák úgy lettek megtervezve, hogy azok könnyedén elvezethessék a csapadékot.

Mindennemű rögzítési megoldás, kábelezés a szabad szem elől rejtett marad. A lamellák, tartóoszlopok, profilok LED világítással rendelkezhetnek.

#### VILÁGÍTÁS

Kedvére választhat hideg vagy meleg fények közül. Továbbá a világítás fényereje is a hangulatunkhoz megfelelően szabályozható.

A Lagune® és Toscane® rendszereknél
a világítás a tetőszerkezetbe van beépítve.
A Camargue®, Algarve® és az Algarve® Roof rendszerek
esetében opcionálisan választhatja a lamellákba beépített
LED világítást is. A gerendákra szerelt kivitelben a felfelé,
vagy lefelé irányuló világításra is lehetőség nyílik.
A Camargue® és Skye® árnyékolók opcionálisan
oszlopokba integrált világítást is biztosítanak.
Választhat meleg fehér fény, [tökéletesmeghitt baráti
összejővetelekhez], tiszta fehér fény [olvasáshoz] és
RGB [színes - csak felfelé irányuló gerendavilágítás]
fények közül a megfelelő hangulat megteremtése érdekében.
Beállíthatja világításának fényerejét is alkalomhoz illően.
A RENSON® LED világítás kiemelkedőengazdaságos, időtálló,