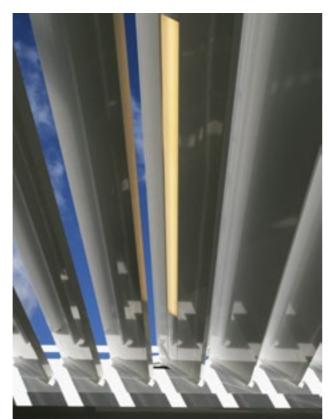

# ÁTLÁTSZÓ LAMELLÁK - LINEO® LUCE - (CAMARGUE®, ALGARVE® ÉS ALGARVE® ROOF)

Az átlátszó lamelláknak köszönhetően még elegánsabb hatás érhető el.

Opcionálisan lehetőség van a RENSON®, Camargue®, Algarve® és Algarve® Roof szerkezetek esetében, hogy az alumínium lamellákat átlátszó (un. Lineo® Luce) lamellákra cseréljük.

Amikor lamellái egy részét átlátszó elemekkel egészítjük ki, még nyitottabb, még szabadabb hatást érhetünk el, ezáltal több fényt engedhetünk be otthonunkba.

Tetőszerkezetenként összesen 5 átlátszó lamellát építhetünk be. Elrendezésük ízléstől, és igényeinkől függően egymás mellé vagy különböző elosztásban is beépíthetők.