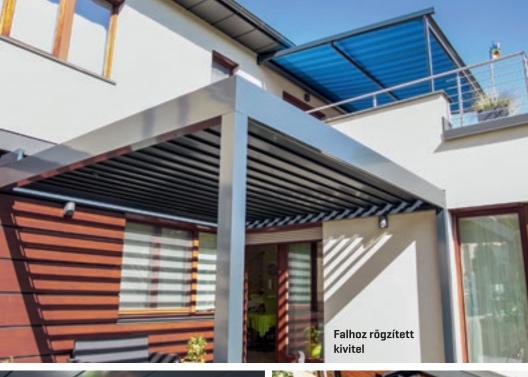

Árnyékolónkat igény szerint bővíthetjük a Pivot vagy Span tengelyek mentén. Kétféle beépítési lehetőségre van mód. Szabadon álló, illetve a falhoz rögzített kivitel.

NYITHATÓ TETEJŰ TERASZÁRNYÉKOLÓ, ALUMÍNIUM LAMELLÁKKAL